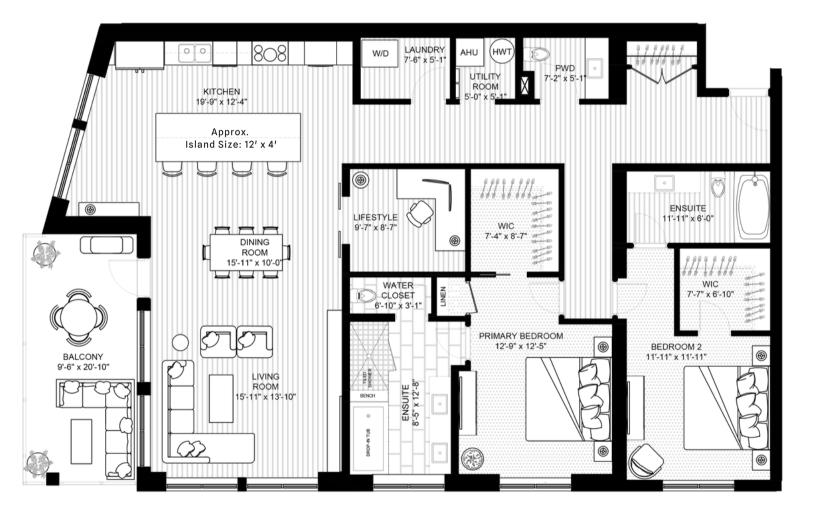

## MODEL E

HALF ROND

2 BED + LIFESTYLE ROOM | 2.5 BATH | 2043 SF + 169 SF BALCONY Suites: 212,312,412,512,612

\*The Developer reserves the right to change plans, specifications, features, materials, and dimensions without notice in its sole discretion. All renderings, colour schemes, floor plans, maps and displays are artists' conceptions and for illustration purposes only. See sales representative for full details. E&OE.