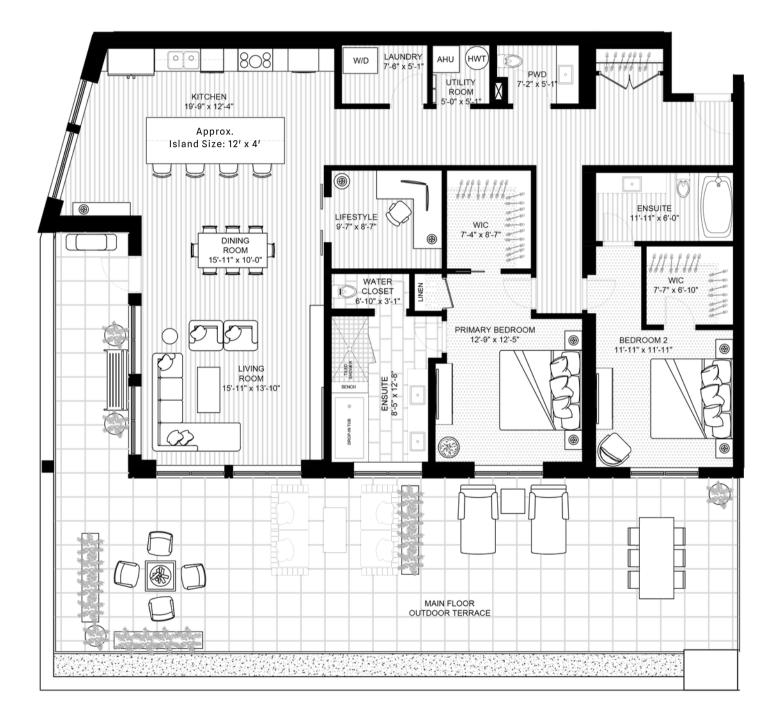

## MODEL E

FLOORPLAN

2 BED + LIFESTYLE ROOM | 2.5 BATH | 2043 SF + 1047 SF TERRACE Suites: 112

\*The Developer reserves the right to change plans, specifications, features, materials, and dimensions without notice in its sole discretion. All renderings, colour schemes, floor plans, maps and displays are artists' conceptions and for illustration purposes only. See sales representative for full details. E&OE.