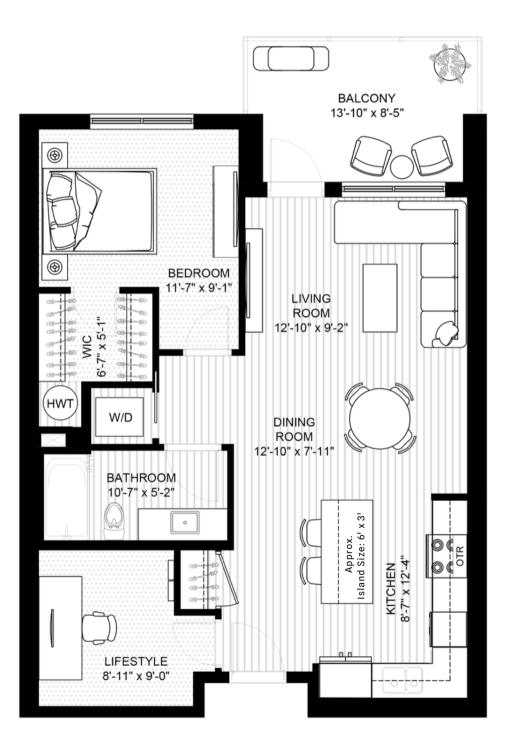

## MODEL B2

1 BED + LIFESTYLE ROOM | 2 BATH | 835 SF + 459 SF TERRACE W/ GATE Suites: 103

\*The Developer reserves the right to change plans, specifications, features, materials, and dimensions without notice in its sole discretion. All renderings, colour schemes, floor plans, maps and displays are artists' conceptions and for illustration purposes only. See sales representative for full details. E&OE.