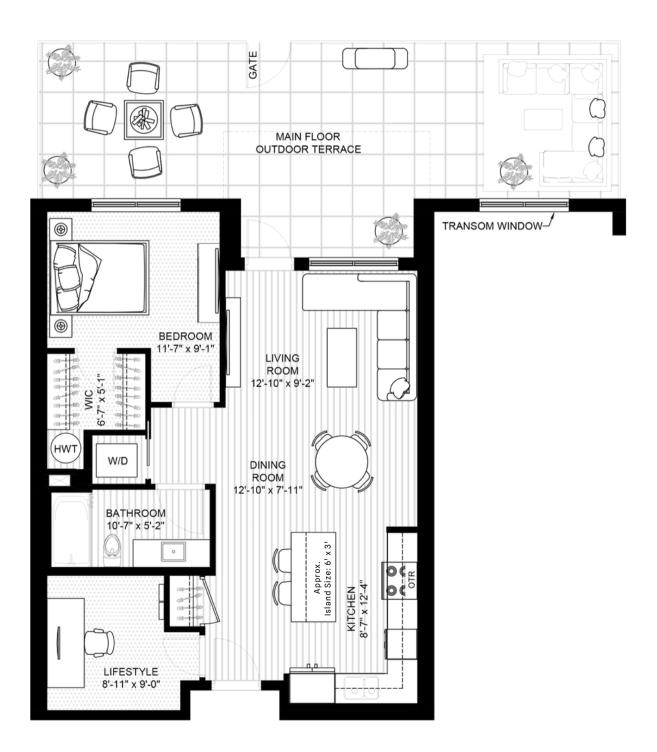

## MODEL B2

1 BED + LIFESTYLE ROOM | 2 BATH | 835 SF + 459 SF TERRACE W/ GATE Suites: 103

\*The Developer reserves the right to change plans, specifications, features, materials, and dimensions without notice in its sole discretion. All renderings, colour schemes, floor plans, maps and displays are artists' conceptions and for illustration purposes only. See sales representative for full details. E&OE.