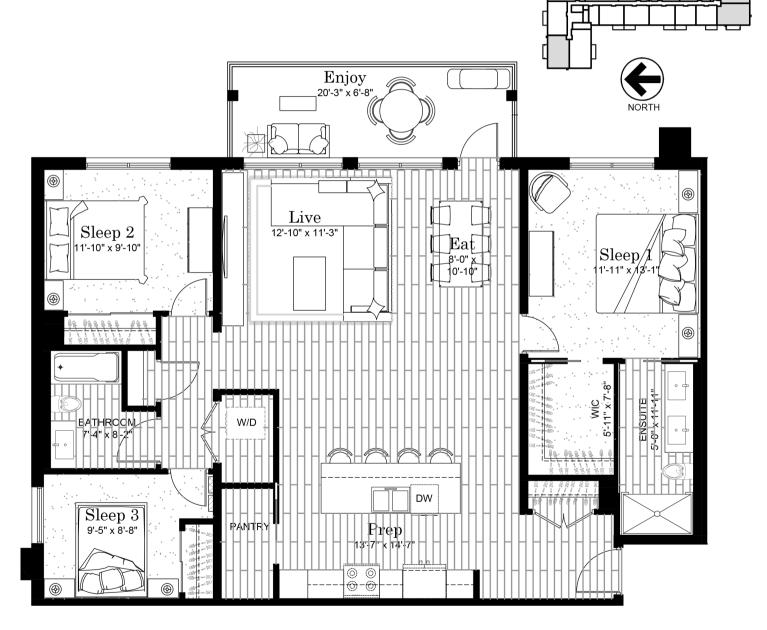

## MODEL EI / EII / EIII

3 BEDROOM, 2 BATHROOM + BALCONY 1455 SF + 128-136 SF OUTDOOR SPACE

A QUALICO<sup>®</sup> Company

## MODEL EI / EII / EIII

3 BEDROOM, 2 BATHROOM + BALCONY 1455 SF + 128-136 SF OUTDOOR SPACE\*

SUITE #: 114\*, 115, 202, 214\*, 215, 302, 314\*, 315, 402, 414\*, 415, 502, 514\*, 515 \*REVERSE PLAN

Scan to view our digital brochure \*The Developer reserves the right to change plans, specifications, features, materials, and dimensions without notice in its sole discretion. All renderings, colour schemes, floor plans, maps and displays are artists' conceptions and for illustration purposes only. See sales representative for full details. E&OE.