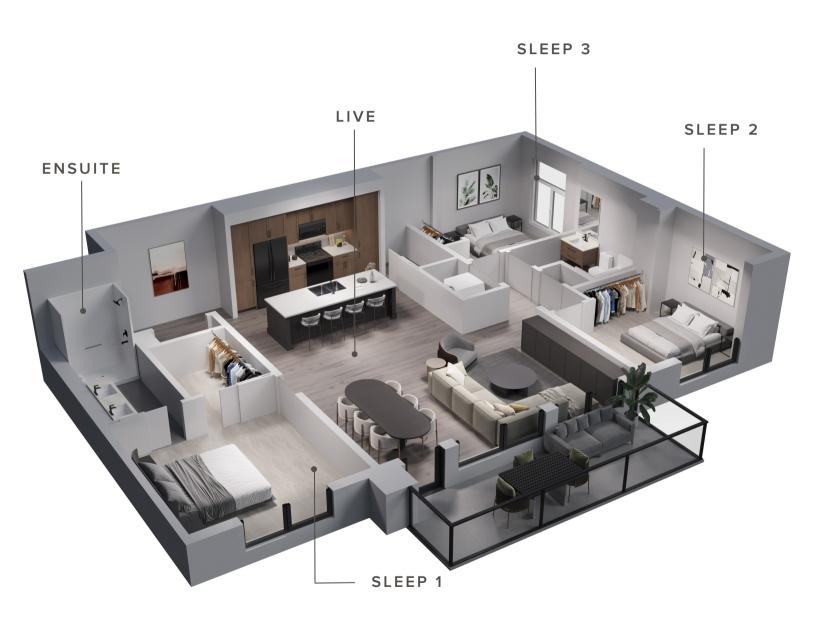

## MODEL EI / EII / EIII

3 BEDROOM, 2 BATHROOM + BALCONY 1455 SF + 128-136 SF OUTDOOR SPACE

A QUALICO<sup>®</sup> Company

## MODEL EI / EII / EIII

3 BEDROOM, 2 BATHROOM + BALCONY 1455 SF + 128-136 SF OUTDOOR SPACE\*

SUITE #: 114\*, 115, 202, 214\*, 215, 302, 314\*, 315, 402, 414\*, 415, 502, 514\*, 515 \*REVERSE PLAN

Scan to view our digital brochure \*The Developer reserves the right to change plans, specifications, features, materials, and dimensions without notice in its sole discretion. All renderings, colour schemes, floor plans, maps and displays are artists' conceptions and for illustration purposes only. See sales representative for full details. E&OE.