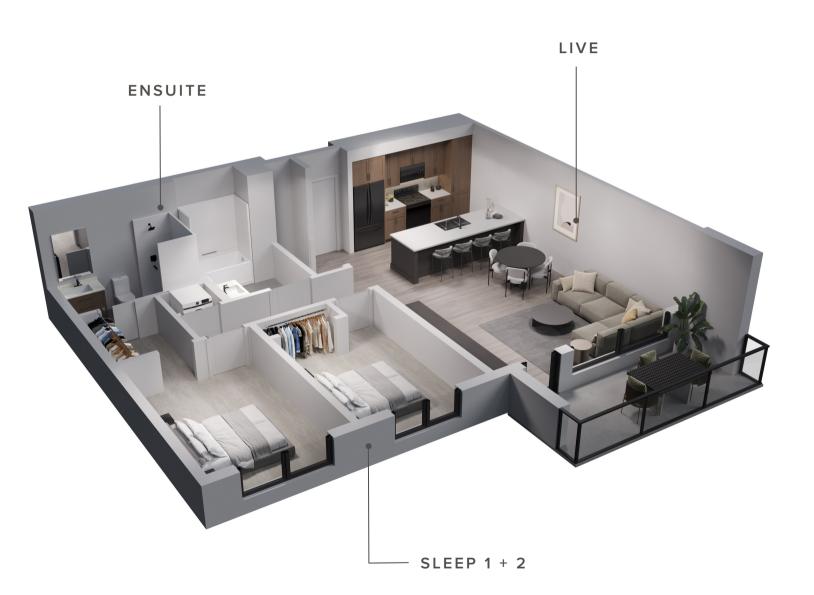

## MODEL BI / BII

2 BEDROOM, 2 BATHROOM + BALCONY 1015 SF + 102 SF OUTDOOR SPACE

A QUALICO<sup>®</sup> Company

## MODEL BI / BII

2 BEDROOM, 2 BATHROOM + BALCONY 1015 SF + 102 SF OUTDOOR SPACE

SUITE #: 105, 107\*, 205, 207\*, 305, 307\*, 405, 407\*, 505, 507\*
\*REVERSE PLAN

Scan to view our digital brochure

\*The Developer reserves the right to change plans, specifications, features, materials, and dimensions without notice in its sole discretion. All renderings, colour schemes, floor plans, maps and displays are artists' conceptions and for illustration purposes only. See sales representative for full details. E&OE.