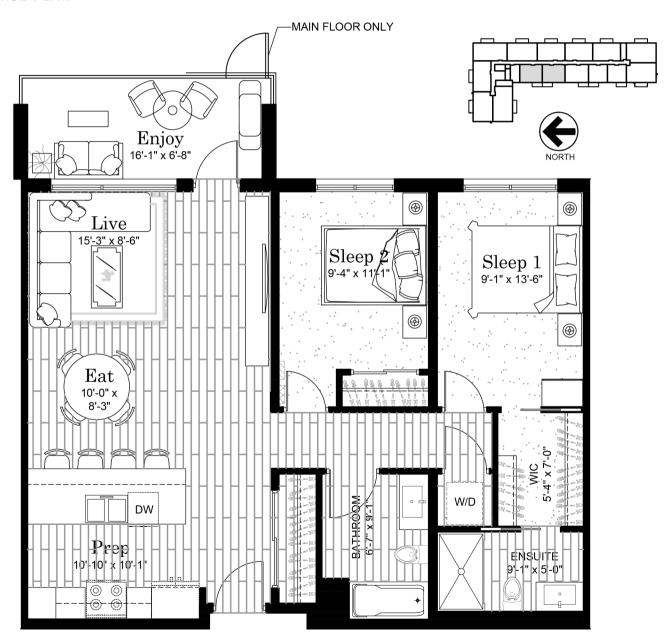

## MODEL BI / BII

2 BEDROOM, 2 BATHROOM + BALCONY 1015 SF + 102 SF OUTDOOR SPACE

A QUALICO<sup>®</sup> Company

## MODEL BI / BII

2 BEDROOM, 2 BATHROOM + BALCONY 1015 SF + 102 SF OUTDOOR SPACE

SUITE #: 105, 107\*, 205, 207\*, 305, 307\*, 405, 407\*, 505, 507\*
\*REVERSE PLAN

Scan to view our digital brochure

\*The Developer reserves the right to change plans, specifications, features, materials, and dimensions without notice in its sole discretion. All renderings, colour schemes, floor plans, maps and displays are artists' conceptions and for illustration purposes only. See sales representative for full details. E&OE.