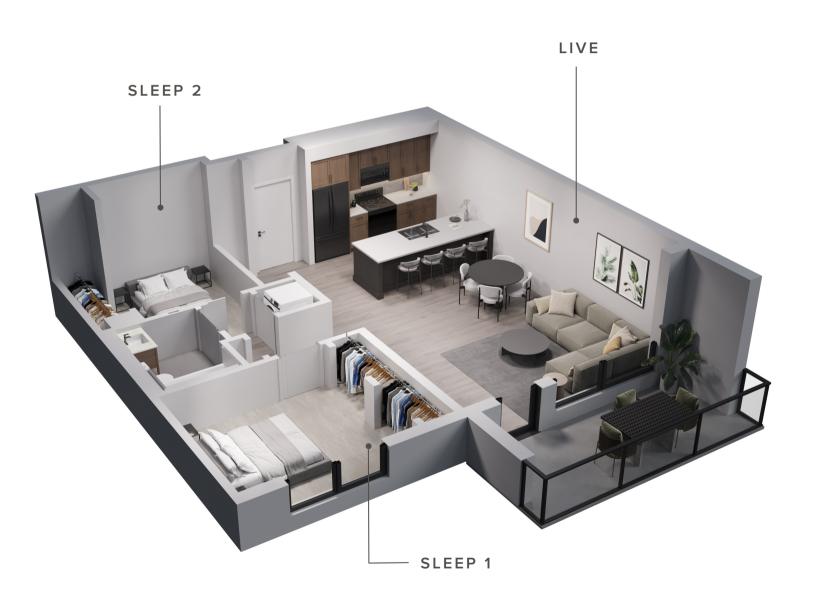

## MODEL A

2 BEDROOM, 1 BATHROOM + BALCONY | 845 SF + 102 SF OUTDOOR SPACE

A QUALICO<sup>®</sup> Company

## MODEL A

2 BEDROOM, 1 BATHROOM + BALCONY 845 SF + 102 SF OUTDOOR SPACE

SUITE #: 111\*, 113, 211\*, 213, 311\*, 313, 411\*, 413, 511\*, 513
\*REVERSE PLAN

Scan to view our digital brochure

\*The Developer reserves the right to change plans, specifications, features, materials, and dimensions without notice in its sole discretion. All renderings, colour schemes, floor plans, maps and displays are artists' conceptions and for illustration purposes only. See sales representative for full details. E&OE.