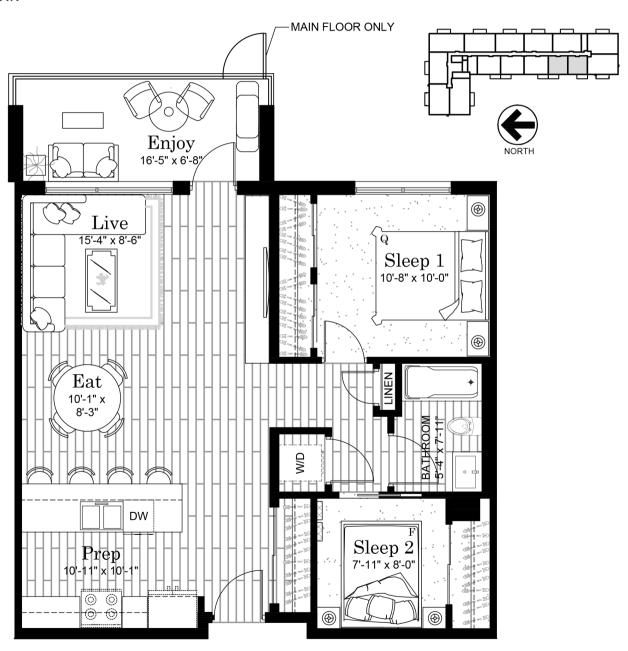

## MODEL A

2 BEDROOM, 1 BATHROOM + BALCONY | 845 SF + 102 SF OUTDOOR SPACE

A QUALICO<sup>®</sup> Company

## MODEL A

2 BEDROOM, 1 BATHROOM + BALCONY 845 SF + 102 SF OUTDOOR SPACE

SUITE #: 111\*, 113, 211\*, 213, 311\*, 313, 411\*, 413, 511\*, 513
\*REVERSE PLAN

Scan to view our digital brochure

\*The Developer reserves the right to change plans, specifications, features, materials, and dimensions without notice in its sole discretion. All renderings, colour schemes, floor plans, maps and displays are artists' conceptions and for illustration purposes only. See sales representative for full details. E&OE.